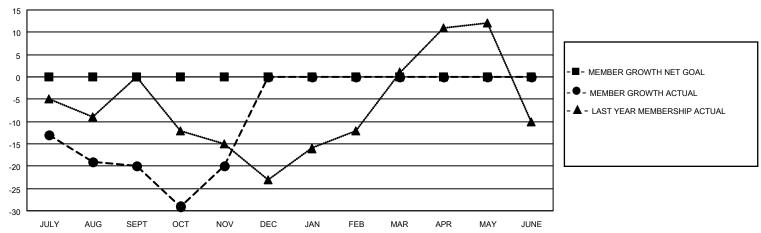

### GOALS AND ACTUAL MEMBERS CUMULATIVE

| DROPPED CLUBS: 1 |    | 13 CLUBS OF 29 ADDED 1 OR<br>MORE NEW MEMBERS | GENDER DISTRIBUTION                 |              |  |
|------------------|----|-----------------------------------------------|-------------------------------------|--------------|--|
|                  |    |                                               | MALE                                | 432 (59.18%) |  |
|                  |    |                                               | FEMALE                              | 297 (40.68%) |  |
| DROPPED MEMBERS  |    |                                               | NON BINARY                          | 1 (0.14%)    |  |
|                  |    |                                               | PREFER NOT TO ANSWER                | 0 (0.00%)    |  |
| DECEASED         | 7  |                                               |                                     |              |  |
| CLUB CANCELLED   | 16 | CLICK HERE FOR CUMULATIVE                     | TOTAL FAMILY UNIT MEMBERS           | 212          |  |
| OTHER            | 31 | MEMBERSHIP DATA                               |                                     |              |  |
| TOTAL            | 54 |                                               | FAMILY MEMBERS PAYING HALF DUES 107 |              |  |
|                  |    |                                               |                                     |              |  |